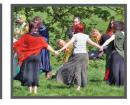

## Pagan worldviews

YOU ARE HERE

| KS1                                                                                                                                                                                                                                                                                                                                                                                                                 | KS2 | KS3 |
|---------------------------------------------------------------------------------------------------------------------------------------------------------------------------------------------------------------------------------------------------------------------------------------------------------------------------------------------------------------------------------------------------------------------|-----|-----|
| Paganism is a term that covers a great number of spiritual and religious beliefs, often centred on honouring the Earth.  People with pagan worldviews might believe in similar things to those with other religious beliefs, such as spirit guides.  People with pagan worldviews might use different symbols and they can be wiccans, druids, heathens or other types of pagans. Each group has different beliefs. |     |     |