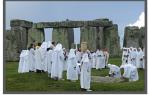

## Pagan worldviews

YOU ARE HERE

| KS1                                                                                                                                                                                                                                                                                                                                                                                                                 | KS2 | KS3 |
|---------------------------------------------------------------------------------------------------------------------------------------------------------------------------------------------------------------------------------------------------------------------------------------------------------------------------------------------------------------------------------------------------------------------|-----|-----|
| Paganism is a term that covers a great number of spiritual and religious beliefs, often centred on honouring the Earth.  People with pagan worldviews might believe in similar things to those with other religious beliefs, such as spirit guides.  People with pagan worldviews might use different symbols and they can be wiccans, druids, heathens or other types of pagans. Each group has different beliefs. |     |     |